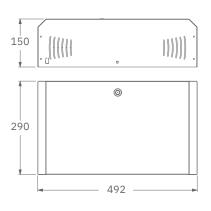

## Essential fog cannons, for a good union between performance and price

| CHARACTERISTICS AND PERFORMANCES                                  | MF-15<br>recommended for 15sqm H3 · Zero Visibility                       | MF-25<br>recommended for 25sqm H3 · Zero Visibility                      | MF-50<br>recommended for 50sqm H3 · Zero Visibility                            |
|-------------------------------------------------------------------|---------------------------------------------------------------------------|--------------------------------------------------------------------------|--------------------------------------------------------------------------------|
| Coverage with a single shot (visibility less than 1 mt)           | 100 m3                                                                    | 200 m3                                                                   | 415 m3                                                                         |
| Coverage with a single shot (visibility less than 1,5 mt)         | 300 m3                                                                    | 600 m3                                                                   | 1245 m3                                                                        |
| Fog shooting time                                                 | Adjustable from 1 to 15 sec.                                              | Adjustable from 1 to 30 sec.                                             | Adjustable from 1 to 60 sec.                                                   |
| Forced break time between one shot and the next one               | When active: 5 min.                                                       | When active: 5 min.                                                      | When active: 5 min.                                                            |
| Total time of possible dispensing                                 | 150" (with full tank)                                                     | 210" (with full tank)                                                    | 300" (with full tank)                                                          |
| Warm-up time from cold status                                     | 8 min.                                                                    | 10 -15 min.                                                              | 15 - 25 min.                                                                   |
| Tank capacity                                                     | 0,25 Lt (Refillable)                                                      | 0,5 Lt (Refillable)                                                      | 0,5 Lt (Refillable)                                                            |
| Response time                                                     | 5 Ms                                                                      | 5 Ms                                                                     | 5 Ms                                                                           |
| Burner power supply                                               | 220 Volts (110 Volts available upon request)                              | 220 Volts (110 Volts available upon request)                             | 220 Volts (110 Volts available upon request)                                   |
| Electronic part power supply                                      | 13,8 Volts                                                                | 13,8 Volts                                                               | 13,8 Volts                                                                     |
| Rated power absorbed when starting                                | 500 Watts only for the first 8 min.                                       | 500 Watts only for the first 10/15 min.                                  | 600 Watts only for the first 15/25 min.                                        |
| Power absorbed in stand-by                                        | 12V 5mA                                                                   | 12V 5mA                                                                  | 12V 5mA                                                                        |
| Power absorbed during the shot                                    | 12V 4Watts                                                                | 12V 4Watts                                                               | 12V 4Watts                                                                     |
| Average hourly energy consumption                                 | 40w/h only when "Armed"                                                   | 40w/h only when "Armed"                                                  | 40w/h only when "Armed"                                                        |
| Autonomous 13.8V power supply stage (it can be integrated inside) | Yes, optional "Power100"                                                  | Yes, optional "Power200"                                                 | Yes, optional "Power200"                                                       |
| Integrable backup battery                                         | Yes, optional "Power100"                                                  | Yes, optional "Power200"                                                 | Yes, optional "Power200"                                                       |
| Autonomy of the burner in absence of electricity                  | 1 complete shot within 1 hour                                             | 1 complete shot within 1 hour                                            | 1 complete shot within 1 hour                                                  |
| Failure reporting system                                          | Yes (visual) + 5 wired outputs                                            | Yes (visual) + 5 wired outputs                                           | Yes (visual) + 5 wired outputs                                                 |
| N.O./N.C.Input                                                    | Nr 1 for Heating activation<br>Nr 1 for Shot activation                   | Nr 1 for Heating activation<br>Nr 1 for Shot activation                  | Nr 1 for Heating activation<br>Nr 1 for Shot activation                        |
| N.O. Output                                                       | Nr.5 Battery Status - Fault - Liquid lev<br>Heating - Armed on/off on/off | Nr.5 Battery Status- Fault - Liquid lev<br>Heating - Armed on/off on/off | Nr.5 Battery Status- Fault - Liquid lev<br>Heating - Armed on/off on/off       |
| Directional nozzles for fog orientation                           | 1x90° as standard and Rotatable (adjusted at 45° downwards)               | 2 models: 1x45° as standard and Rotatable 1x0° optional                  | 8 nozzles for fog orientation: 1x0° 1x45° 1x90° 2x45° 3x0° 3x45° 2x0° 2x0°/45° |
| Nozzle extensions                                                 | None                                                                      | Front and Back from 200mm to 500mm<br>(U200P - U500P)                    | Front and Back from 200mm to 500mm (U200P - U500P)                             |
| Installation methods                                              | Wall                                                                      | Wall - Floor (Horiz/Vert.)<br>Ceiling with optional SP2                  | Wall - Floor (Horizontal)<br>Ceiling with optional SP2                         |
| Weight                                                            | 2,2 Kg                                                                    | 8 Kg with full tank                                                      | 10 Kg with full tank                                                           |
| Dimensions                                                        | L. 210 x H. 210 x W. 85 mm                                                | L. 150 x H. 495 x P. 130 mm                                              | L. 492 x H. 290 x W. 150 mm                                                    |
| Color                                                             | White Ral9003                                                             | White Ral9003                                                            | White Ral9003                                                                  |