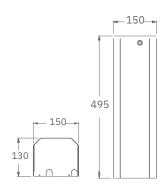

## Essential fog cannons, for a good union between performance and price

| CHARACTERISTICS AND PERFORMANCES                                  | MF-15<br>recommended for 15sqm H3 · Zero Visibility                       | MF-25<br>recommended for 25sqm H3 · Zero Visibility                      | MF-50<br>recommended for 50sqm H3 · Zero Visibility                            |
|-------------------------------------------------------------------|---------------------------------------------------------------------------|--------------------------------------------------------------------------|--------------------------------------------------------------------------------|
| Coverage with a single shot (visibility less than 1 mt)           | 100 m3                                                                    | 200 m3                                                                   | 415 m3                                                                         |
| Coverage with a single shot (visibility less than 1,5 mt)         | 300 m3                                                                    | 600 m3                                                                   | 1245 m3                                                                        |
| Fog shooting time                                                 | Adjustable from 1 to 15 sec.                                              | Adjustable from 1 to 30 sec.                                             | Adjustable from 1 to 60 sec.                                                   |
| Forced break time between one shot and the next one               | When active: 5 min.                                                       | When active: 5 min.                                                      | When active: 5 min.                                                            |
| Total time of possible dispensing                                 | 150" (with full tank)                                                     | 210" (with full tank)                                                    | 300" (with full tank)                                                          |
| Warm-up time from cold status                                     | 8 min.                                                                    | 10 -15 min.                                                              | 15 - 25 min.                                                                   |
| Tank capacity                                                     | 0,25 Lt (Refillable)                                                      | 0,5 Lt (Refillable)                                                      | 0,5 Lt (Refillable)                                                            |
| Response time                                                     | 5 Ms                                                                      | 5 Ms                                                                     | 5 Ms                                                                           |
| Burner power supply                                               | 220 Volts (110 Volts available upon request)                              | 220 Volts (110 Volts available upon request)                             | 220 Volts (110 Volts available upon request)                                   |
| Electronic part power supply                                      | 13,8 Volts                                                                | 13,8 Volts                                                               | 13,8 Volts                                                                     |
| Rated power absorbed when starting                                | 500 Watts only for the first 8 min.                                       | 500 Watts only for the first 10/15 min.                                  | 600 Watts only for the first 15/25 min.                                        |
| Power absorbed in stand-by                                        | 12V 5mA                                                                   | 12V 5mA                                                                  | 12V 5mA                                                                        |
| Power absorbed during the shot                                    | 12V 4Watts                                                                | 12V 4Watts                                                               | 12V 4Watts                                                                     |
| Average hourly energy consumption                                 | 40w/h only when "Armed"                                                   | 40w/h only when "Armed"                                                  | 40w/h only when "Armed"                                                        |
| Autonomous 13.8V power supply stage (it can be integrated inside) | Yes, optional "Power100"                                                  | Yes, optional "Power200"                                                 | Yes, optional "Power200"                                                       |
| Integrable backup battery                                         | Yes, optional "Power100"                                                  | Yes, optional "Power200"                                                 | Yes, optional "Power200"                                                       |
| Autonomy of the burner in absence of electricity                  | 1 complete shot within 1 hour                                             | 1 complete shot within 1 hour                                            | 1 complete shot within 1 hour                                                  |
| Failure reporting system                                          | Yes (visual) + 5 wired outputs                                            | Yes (visual) + 5 wired outputs                                           | Yes (visual) + 5 wired outputs                                                 |
| N.O./N.C.Input                                                    | Nr 1 for Heating activation<br>Nr 1 for Shot activation                   | Nr 1 for Heating activation<br>Nr 1 for Shot activation                  | Nr 1 for Heating activation<br>Nr 1 for Shot activation                        |
| N.O. Output                                                       | Nr.5 Battery Status - Fault - Liquid lev<br>Heating - Armed on/off on/off | Nr.5 Battery Status- Fault - Liquid lev<br>Heating - Armed on/off on/off | Nr.5 Battery Status- Fault - Liquid lev<br>Heating - Armed on/off on/off       |
| Directional nozzles for fog orientation                           | 1x90° as standard and Rotatable (adjusted at 45° downwards)               | 2 models: 1x45° as standard and Rotatable 1x0° optional                  | 8 nozzles for fog orientation: 1x0° 1x45° 1x90° 2x45° 3x0° 3x45° 2x0° 2x0°/45° |
| Nozzle extensions                                                 | None                                                                      | Front and Back from 200mm to 500mm<br>(U200P - U500P)                    | Front and Back from 200mm to 500mm (U200P - U500P)                             |
| Installation methods                                              | Wall                                                                      | Wall - Floor (Horiz/Vert.)<br>Ceiling with optional SP2                  | Wall - Floor (Horizontal)<br>Ceiling with optional SP2                         |
| Weight                                                            | 2,2 Kg                                                                    | 8 Kg with full tank                                                      | 10 Kg with full tank                                                           |
| Dimensions                                                        | L. 210 x H. 210 x W. 85 mm                                                | L. 150 x H. 495 x P. 130 mm                                              | L. 492 x H. 290 x W. 150 mm                                                    |
| Color                                                             | White Ral9003                                                             | White Ral9003                                                            | White Ral9003                                                                  |