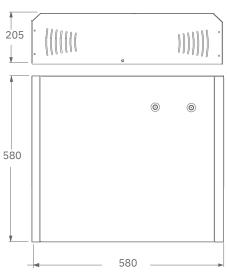

## Essential fog cannons for a good union between performance and price

| CHARACTERISTICS AND PERFORMANCES                                  | MF-100<br>recommended for 100sqm H3 · Zero Visibility                          | MF-200<br>recommended for 200sqm H3 · Zero Visibility                          | MF-400<br>recommended for 400sqm H3 · Zero Visibility                          |
|-------------------------------------------------------------------|--------------------------------------------------------------------------------|--------------------------------------------------------------------------------|--------------------------------------------------------------------------------|
| Coverage with a single shot (visibility less than 1 mt)           | 800 m3                                                                         | 1600 m3                                                                        | 3200 m3                                                                        |
| Coverage with a single shot (visibility less than 1,5 mt)         | 2400 m3                                                                        | 4800 m3                                                                        | 9600 m3                                                                        |
| Fog shooting time                                                 | Adjustable from 1 to 100 sec.                                                  | Adjustable from 1 to 100 sec.                                                  | Adjustable from 1 to 100 sec.                                                  |
| Forced break time between one shot and the next one               | When active: 5 min.                                                            | When active: 5 min.                                                            | When active: 5 min.                                                            |
| Total time of possible dispensing                                 | 700" (with full tank)                                                          | 700" (with full tank)                                                          | 580" (with full tank)                                                          |
| Warm-up time from cold status                                     | 16 min.                                                                        | 16 min.                                                                        | 15 - 25 min.                                                                   |
| Tank capacity                                                     | 1,5 Lt (Refillable)                                                            | 3 Lt (Refillable)                                                              | 5 Lt (Refillable)                                                              |
| Response time                                                     | 5 Ms                                                                           | 5 Ms                                                                           | 5 Ms                                                                           |
| Burner power supply                                               | 220 Volts (110 Volts available upon request)                                   | 220 Volts (110 Volts available upon request)                                   | 220 Volt (110 Volts available upon request)                                    |
| Electronic part power supply                                      | 13,8 Volts                                                                     | 13,8 Volts                                                                     | 13,8 Volt                                                                      |
| Rated power absorbed when starting                                | 1000 Watts only for the first 16 min.                                          | 2000 Watts only for the first 32 min.                                          | 4000 Watts only for the first 16 min.                                          |
| Power absorbed in stand-by                                        | 12V 5mA                                                                        | 12V 5mA                                                                        | 12V 5mA                                                                        |
| Power absorbed during the shot                                    | 12V 4Watts                                                                     | 12V 8Watts                                                                     | 12V 16Watts                                                                    |
| Average hourly energy consumption                                 | 45w/h only when "Armed"                                                        | 50w/h only when "Armed"                                                        | 55w/h only when "Armed"                                                        |
| Autonomous 13.8V power supply stage (it can be integrated inside) | Yes, optional "Power200"                                                       | Yes, optional "Power200"                                                       | Yes, optional "Power400"                                                       |
| Integrable backup battery                                         | Yes, optional "Power200"                                                       | Yes, optional "Power200"                                                       | Yes, optional "Power400"                                                       |
| Autonomy of the burner in absence of electricity                  | 1 complete shot within 1 hour                                                  | 1 complete shot within 1 hour                                                  | 1 complete shot within 1 hour                                                  |
| Failure reporting system                                          | Yes (visual) + 5 wired outputs                                                 | Yes (visual) + 5 wired outputs                                                 | Yes (visual) + 5 wired outputs                                                 |
| N.O./N.C.Input                                                    | Nr 1 for Heating activation<br>Nr 1 for Shot activation                        | Nr 1 for Heating activation<br>Nr 1 for Shot activation                        | Nr 1 for Heating activation<br>Nr 1 for Shot activation                        |
| N.O. Output                                                       | Nr.5 Battery Status - Fault - Liquid lev<br>Heating - Armed on/off on/off      | Nr.5 Battery Status- Fault - Liquid lev<br>Heating - Armed on/off on/off       | Nr.5 Battery Status-Fault - Liquid lev<br>Heating - Armed on/off on/off        |
| Directional nozzles for fog orientation                           | 8 nozzles for fog orientation: 1x0° 1x45° 1x90° 2x45° 3x0° 3x45° 2x0° 2x0°/45° | 8 nozzles for fog orientation: 1x0° 1x45° 1x90° 2x45° 3x0° 3x45° 2x0° 2x0°/45° | 8 nozzles for fog orientation: 1x0° 1x45° 1x90° 2x45° 3x0° 3x45° 2x0° 2x0°/45° |
| Nozzle extensions                                                 | Front and Back from 200mm to 500mm<br>(U200P - U500P)                          | Front and Back from 200mm to 500mm<br>(U200P - U500P)                          | Front and Back from 200mm to 500mm<br>(U200P - U500P)                          |
| Installation methods                                              | Wall (Horizontal)<br>Ceiling with optional SP2                                 | Wall (Horizontal)<br>Ceiling with optional SP2                                 | Wall - Floor(Horizontal)<br>Ceiling with optional SP2 (4 pcs)                  |
| Weight                                                            | 14 Kg                                                                          | 22 Kg with full tank                                                           | 36 Kg with full tank                                                           |
| Dimensions                                                        | L. 554 x H. 310 x W. 150 mm                                                    | L. 460 x H. 460 x W. 205 mm                                                    | L. 580 x H. 580 x W. 205 mm                                                    |
| Color                                                             | White Ral9003                                                                  | White Ral9003                                                                  | White Ral9003                                                                  |