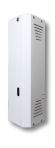

MF-25

MF-50

## Essential fog cannons, for a good union between performance and price

| CHARACTERISTICS AND PERFORMANCES                                  | MF-15<br>recommended for 15sqm H3 · Zero Visibility                       | MF-25<br>recommended for 25sqm H3 · Zero Visibility                      | MF-50<br>recommended for 50sqm H3 · Zero Visibility                            |
|-------------------------------------------------------------------|---------------------------------------------------------------------------|--------------------------------------------------------------------------|--------------------------------------------------------------------------------|
| Coverage with a single shot (visibility less than 1 mt)           | 100 m3                                                                    | 200 m3                                                                   | 415 m3                                                                         |
| Coverage with a single shot (visibility less than 1,5 mt)         | 300 m3                                                                    | 600 m3                                                                   | 1245 m3                                                                        |
| Fog shooting time                                                 | Adjustable from 1 to 15 sec.                                              | Adjustable from 1 to 30 sec.                                             | Adjustable from 1 to 60 sec.                                                   |
| Forced break time between one shot and the next one               | When active: 5 min.                                                       | When active: 5 min.                                                      | When active: 5 min.                                                            |
| Total time of possible dispensing                                 | 150" (with full tank)                                                     | 210" (with full tank)                                                    | 300" (with full tank)                                                          |
| Warm-up time from cold status                                     | 8 min.                                                                    | 10 -15 min.                                                              | 15 - 25 min.                                                                   |
| Tank capacity                                                     | 0,25 Lt (Refillable)                                                      | 0,5 Lt (Refillable)                                                      | 0,5 Lt (Refillable)                                                            |
| Response time                                                     | 5 Ms                                                                      | 5 Ms                                                                     | 5 Ms                                                                           |
| Burner power supply                                               | 220 Volts (110 Volts available upon request)                              | 220 Volts (110 Volts available upon request)                             | 220 Volts (110 Volts available upon request)                                   |
| Electronic part power supply                                      | 13,8 Volts                                                                | 13,8 Volts                                                               | 13,8 Volts                                                                     |
| Rated power absorbed when starting                                | 500 Watts only for the first 8 min.                                       | 500 Watts only for the first 10/15 min.                                  | 600 Watts only for the first 15/25 min.                                        |
| Power absorbed in stand-by                                        | 12V 5mA                                                                   | 12V 5mA                                                                  | 12V 5mA                                                                        |
| Power absorbed during the shot                                    | 12V 4Watts                                                                | 12V 4Watts                                                               | 12V 4Watts                                                                     |
| Average hourly energy consumption                                 | 40w/h only when "Armed"                                                   | 40w/h only when "Armed"                                                  | 40w/h only when "Armed"                                                        |
| Autonomous 13.8V power supply stage (it can be integrated inside) | Yes, optional "Power100"                                                  | Yes, optional "Power200"                                                 | Yes, optional "Power200"                                                       |
| Integrable backup battery                                         | Yes, optional "Power100"                                                  | Yes, optional "Power200"                                                 | Yes, optional "Power200"                                                       |
| Autonomy of the burner in absence of electricity                  | 1 complete shot within 1 hour                                             | 1 complete shot within 1 hour                                            | 1 complete shot within 1 hour                                                  |
| Failure reporting system                                          | Yes (visual) + 5 wired outputs                                            | Yes (visual) + 5 wired outputs                                           | Yes (visual) + 5 wired outputs                                                 |
| N.O./N.C.Input                                                    | Nr 1 for Heating activation<br>Nr 1 for Shot activation                   | Nr 1 for Heating activation<br>Nr 1 for Shot activation                  | Nr 1 for Heating activation<br>Nr 1 for Shot activation                        |
| N.O. Output                                                       | Nr.5 Battery Status - Fault - Liquid lev<br>Heating - Armed on/off on/off | Nr.5 Battery Status- Fault - Liquid lev<br>Heating - Armed on/off on/off | Nr.5 Battery Status- Fault - Liquid lev<br>Heating - Armed on/off on/off       |
| Directional nozzles for fog orientation                           | 1x90° as standard and Rotatable (adjusted at 45° downwards)               | 2 models: 1x45° as standard and Rotatable 1x0° optional                  | 8 nozzles for fog orientation: 1x0° 1x45° 1x90° 2x45° 3x0° 3x45° 2x0° 2x0°/45° |
| Nozzle extensions                                                 | None                                                                      | Front and Back from 200mm to 500mm<br>(U200P - U500P)                    | Front and Back from 200mm to 500mm (U200P - U500P)                             |
| Installation methods                                              | Wall                                                                      | Wall - Floor (Horiz/Vert.)<br>Ceiling with optional SP2                  | Wall - Floor (Horizontal)<br>Ceiling with optional SP2                         |
| Weight                                                            | 2,2 Kg                                                                    | 8 Kg with full tank                                                      | 10 Kg with full tank                                                           |
| Dimensions                                                        | L. 210 x H. 210 x W. 85 mm                                                | L. 150 x H. 495 x P. 130 mm                                              | L. 492 x H. 290 x W. 150 mm                                                    |
| Color                                                             | White Ral9003                                                             | White Ral9003                                                            | White Ral9003                                                                  |