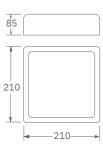

## Essential fog cannons, for a good union between performance and price

| CHARACTERISTICS AND PERFORMANCES                                  | MF-15<br>recommended for 15sqm H3 · Zero Visibility                       | MF-25<br>recommended for 25sqm H3 · Zero Visibility                      | MF-50<br>recommended for 50sqm H3 · Zero Visibility                            |
|-------------------------------------------------------------------|---------------------------------------------------------------------------|--------------------------------------------------------------------------|--------------------------------------------------------------------------------|
| Coverage with a single shot (visibility less than 1 mt)           | 100 m3                                                                    | 200 m3                                                                   | 415 m3                                                                         |
| Coverage with a single shot (visibility less than 1,5 mt)         | 300 m3                                                                    | 600 m3                                                                   | 1245 m3                                                                        |
| Fog shooting time                                                 | Adjustable from 1 to 15 sec.                                              | Adjustable from 1 to 30 sec.                                             | Adjustable from 1 to 60 sec.                                                   |
| Forced break time between one shot and the next one               | When active: 5 min.                                                       | When active: 5 min.                                                      | When active: 5 min.                                                            |
| Total time of possible dispensing                                 | 150" (with full tank)                                                     | 210" (with full tank)                                                    | 300" (with full tank)                                                          |
| Warm-up time from cold status                                     | 8 min.                                                                    | 10 -15 min.                                                              | 15 - 25 min.                                                                   |
| Tank capacity                                                     | 0,25 Lt (Refillable)                                                      | 0,5 Lt (Refillable)                                                      | 0,5 Lt (Refillable)                                                            |
| Response time                                                     | 5 Ms                                                                      | 5 Ms                                                                     | 5 Ms                                                                           |
| Burner power supply                                               | 220 Volts (110 Volts available upon request)                              | 220 Volts (110 Volts available upon request)                             | 220 Volts (110 Volts available upon request)                                   |
| Electronic part power supply                                      | 13,8 Volts                                                                | 13,8 Volts                                                               | 13,8 Volts                                                                     |
| Rated power absorbed when starting                                | 500 Watts only for the first 8 min.                                       | 500 Watts only for the first 10/15 min.                                  | 600 Watts only for the first 15/25 min.                                        |
| Power absorbed in stand-by                                        | 12V 5mA                                                                   | 12V 5mA                                                                  | 12V 5mA                                                                        |
| Power absorbed during the shot                                    | 12V 4Watts                                                                | 12V 4Watts                                                               | 12V 4Watts                                                                     |
| Average hourly energy consumption                                 | 40w/h only when "Armed"                                                   | 40w/h only when "Armed"                                                  | 40w/h only when "Armed"                                                        |
| Autonomous 13.8V power supply stage (it can be integrated inside) | Yes, optional "Power100"                                                  | Yes, optional "Power200"                                                 | Yes, optional "Power200"                                                       |
| Integrable backup battery                                         | Yes, optional "Power100"                                                  | Yes, optional "Power200"                                                 | Yes, optional "Power200"                                                       |
| Autonomy of the burner in absence of electricity                  | 1 complete shot within 1 hour                                             | 1 complete shot within 1 hour                                            | 1 complete shot within 1 hour                                                  |
| Failure reporting system                                          | Yes (visual) + 5 wired outputs                                            | Yes (visual) + 5 wired outputs                                           | Yes (visual) + 5 wired outputs                                                 |
| N.O./N.C.Input                                                    | Nr 1 for Heating activation<br>Nr 1 for Shot activation                   | Nr 1 for Heating activation<br>Nr 1 for Shot activation                  | Nr 1 for Heating activation<br>Nr 1 for Shot activation                        |
| N.O. Output                                                       | Nr.5 Battery Status - Fault - Liquid lev<br>Heating - Armed on/off on/off | Nr.5 Battery Status- Fault - Liquid lev<br>Heating - Armed on/off on/off | Nr.5 Battery Status- Fault - Liquid lev<br>Heating - Armed on/off on/off       |
| Directional nozzles for fog orientation                           | 1x90° as standard and Rotatable (adjusted at 45° downwards)               | 2 models: 1x45° as standard and Rotatable 1x0° optional                  | 8 nozzles for fog orientation: 1x0° 1x45° 1x90° 2x45° 3x0° 3x45° 2x0° 2x0°/45° |
| Nozzle extensions                                                 | None                                                                      | Front and Back from 200mm to 500mm<br>(U200P - U500P)                    | Front and Back from 200mm to 500mm (U200P - U500P)                             |
| Installation methods                                              | Wall                                                                      | Wall - Floor (Horiz/Vert.)<br>Ceiling with optional SP2                  | Wall - Floor (Horizontal)<br>Ceiling with optional SP2                         |
| Weight                                                            | 2,2 Kg                                                                    | 8 Kg with full tank                                                      | 10 Kg with full tank                                                           |
| Dimensions                                                        | L. 210 x H. 210 x W. 85 mm                                                | L. 150 x H. 495 x P. 130 mm                                              | L. 492 x H. 290 x W. 150 mm                                                    |
| Color                                                             | White Ral9003                                                             | White Ral9003                                                            | White Ral9003                                                                  |