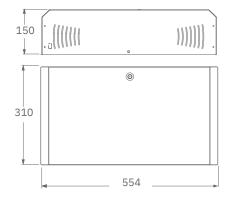

## Essential fog cannons for a good union between performance and price

| CHARACTERISTICS AND PERFORMANCES                                  | MF-100<br>recommended for 100sqm H3 · Zero Visibility                          | MF-200<br>recommended for 200sqm H3 · Zero Visibility                          | MF-400<br>recommended for 400sqm H3 · Zero Visibility                          |
|-------------------------------------------------------------------|--------------------------------------------------------------------------------|--------------------------------------------------------------------------------|--------------------------------------------------------------------------------|
| Coverage with a single shot (visibility less than 1 mt)           | 800 m3                                                                         | 1600 m3                                                                        | 3200 m3                                                                        |
| Coverage with a single shot (visibility less than 1,5 mt)         | 2400 m3                                                                        | 4800 m3                                                                        | 9600 m3                                                                        |
| Fog shooting time                                                 | Adjustable from 1 to 100 sec.                                                  | Adjustable from 1 to 100 sec.                                                  | Adjustable from 1 to 100 sec.                                                  |
| Forced break time between one shot and the next one               | When active: 5 min.                                                            | When active: 5 min.                                                            | When active: 5 min.                                                            |
| Total time of possible dispensing                                 | 700" (with full tank)                                                          | 700" (with full tank)                                                          | 580" (with full tank)                                                          |
| Warm-up time from cold status                                     | 16 min.                                                                        | 16 min.                                                                        | 15 - 25 min.                                                                   |
| Tank capacity                                                     | 1,5 Lt (Refillable)                                                            | 3 Lt (Refillable)                                                              | 5 Lt (Refillable)                                                              |
| Response time                                                     | 5 Ms                                                                           | 5 Ms                                                                           | 5 Ms                                                                           |
| Burner power supply                                               | 220 Volts (110 Volts available upon request)                                   | 220 Volts (110 Volts available upon request)                                   | 220 Volt (110 Volts available upon request)                                    |
| Electronic part power supply                                      | 13,8 Volts                                                                     | 13,8 Volts                                                                     | 13,8 Volt                                                                      |
| Rated power absorbed when starting                                | 1000 Watts only for the first 16 min.                                          | 2000 Watts only for the first 32 min.                                          | 4000 Watts only for the first 16 min.                                          |
| Power absorbed in stand-by                                        | 12V 5mA                                                                        | 12V 5mA                                                                        | 12V 5mA                                                                        |
| Power absorbed during the shot                                    | 12V 4Watts                                                                     | 12V 8Watts                                                                     | 12V 16Watts                                                                    |
| Average hourly energy consumption                                 | 45w/h only when "Armed"                                                        | 50w/h only when "Armed"                                                        | 55w/h only when "Armed"                                                        |
| Autonomous 13.8V power supply stage (it can be integrated inside) | Yes, optional "Power200"                                                       | Yes, optional "Power200"                                                       | Yes, optional "Power400"                                                       |
| Integrable backup battery                                         | Yes, optional "Power200"                                                       | Yes, optional "Power200"                                                       | Yes, optional "Power400"                                                       |
| Autonomy of the burner in absence of electricity                  | 1 complete shot within 1 hour                                                  | 1 complete shot within 1 hour                                                  | 1 complete shot within 1 hour                                                  |
| Failure reporting system                                          | Yes (visual) + 5 wired outputs                                                 | Yes (visual) + 5 wired outputs                                                 | Yes (visual) + 5 wired outputs                                                 |
| N.O./N.C.Input                                                    | Nr 1 for Heating activation<br>Nr 1 for Shot activation                        | Nr 1 for Heating activation<br>Nr 1 for Shot activation                        | Nr 1 for Heating activation<br>Nr 1 for Shot activation                        |
| N.O. Output                                                       | Nr.5 Battery Status - Fault - Liquid lev<br>Heating - Armed on/off on/off      | Nr.5 Battery Status- Fault - Liquid lev<br>Heating - Armed on/off on/off       | Nr.5 Battery Status-Fault - Liquid lev<br>Heating - Armed on/off on/off        |
| Directional nozzles for fog orientation                           | 8 nozzles for fog orientation: 1x0° 1x45° 1x90° 2x45° 3x0° 3x45° 2x0° 2x0°/45° | 8 nozzles for fog orientation: 1x0° 1x45° 1x90° 2x45° 3x0° 3x45° 2x0° 2x0°/45° | 8 nozzles for fog orientation: 1x0° 1x45° 1x90° 2x45° 3x0° 3x45° 2x0° 2x0°/45° |
| Nozzle extensions                                                 | Front and Back from 200mm to 500mm<br>(U200P - U500P)                          | Front and Back from 200mm to 500mm<br>(U200P - U500P)                          | Front and Back from 200mm to 500mm<br>(U200P - U500P)                          |
| Installation methods                                              | Wall (Horizontal)<br>Ceiling with optional SP2                                 | Wall (Horizontal)<br>Ceiling with optional SP2                                 | Wall - Floor(Horizontal)<br>Ceiling with optional SP2 (4 pcs)                  |
| Weight                                                            | 14 Kg                                                                          | 22 Kg with full tank                                                           | 36 Kg with full tank                                                           |
| Dimensions                                                        | L. 554 x H. 310 x W. 150 mm                                                    | L. 460 x H. 460 x W. 205 mm                                                    | L. 580 x H. 580 x W. 205 mm                                                    |
| Color                                                             | White Ral9003                                                                  | White Ral9003                                                                  | White Ral9003                                                                  |