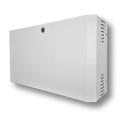

MF-25

MF-50

## Essential fog cannons, for a good union between performance and price

| CHARACTERISTICS AND PERFORMANCES                                  | MF-15<br>recommended for 15sqm H3 · Zero Visibility                       | MF-25<br>recommended for 25sqm H3 · Zero Visibility                      | MF-50<br>recommended for 50sqm H3 · Zero Visibility                            |
|-------------------------------------------------------------------|---------------------------------------------------------------------------|--------------------------------------------------------------------------|--------------------------------------------------------------------------------|
| Coverage with a single shot (visibility less than 1 mt)           | 100 m3                                                                    | 200 m3                                                                   | 415 m3                                                                         |
| Coverage with a single shot (visibility less than 1,5 mt)         | 300 m3                                                                    | 600 m3                                                                   | 1245 m3                                                                        |
| Fog shooting time                                                 | Adjustable from 1 to 15 sec.                                              | Adjustable from 1 to 30 sec.                                             | Adjustable from 1 to 60 sec.                                                   |
| Forced break time between one shot and the next one               | When active: 5 min.                                                       | When active: 5 min.                                                      | When active: 5 min.                                                            |
| Total time of possible dispensing                                 | 150" (with full tank)                                                     | 210" (with full tank)                                                    | 300" (with full tank)                                                          |
| Warm-up time from cold status                                     | 8 min.                                                                    | 10 -15 min.                                                              | 15 - 25 min.                                                                   |
| Tank capacity                                                     | 0,25 Lt (Refillable)                                                      | 0,5 Lt (Refillable)                                                      | 0,5 Lt (Refillable)                                                            |
| Response time                                                     | 5 Ms                                                                      | 5 Ms                                                                     | 5 Ms                                                                           |
| Burner power supply                                               | 220 Volts (110 Volts available upon request)                              | 220 Volts (110 Volts available upon request)                             | 220 Volts (110 Volts available upon request)                                   |
| Electronic part power supply                                      | 13,8 Volts                                                                | 13,8 Volts                                                               | 13,8 Volts                                                                     |
| Rated power absorbed when starting                                | 500 Watts only for the first 8 min.                                       | 500 Watts only for the first 10/15 min.                                  | 600 Watts only for the first 15/25 min.                                        |
| Power absorbed in stand-by                                        | 12V 5mA                                                                   | 12V 5mA                                                                  | 12V 5mA                                                                        |
| Power absorbed during the shot                                    | 12V 4Watts                                                                | 12V 4Watts                                                               | 12V 4Watts                                                                     |
| Average hourly energy consumption                                 | 40w/h only when "Armed"                                                   | 40w/h only when "Armed"                                                  | 40w/h only when "Armed"                                                        |
| Autonomous 13.8V power supply stage (it can be integrated inside) | Yes, optional "Power100"                                                  | Yes, optional "Power200"                                                 | Yes, optional "Power200"                                                       |
| Integrable backup battery                                         | Yes, optional "Power100"                                                  | Yes, optional "Power200"                                                 | Yes, optional "Power200"                                                       |
| Autonomy of the burner in absence of electricity                  | 1 complete shot within 1 hour                                             | 1 complete shot within 1 hour                                            | 1 complete shot within 1 hour                                                  |
| Failure reporting system                                          | Yes (visual) + 5 wired outputs                                            | Yes (visual) + 5 wired outputs                                           | Yes (visual) + 5 wired outputs                                                 |
| N.O./N.C.Input                                                    | Nr 1 for Heating activation<br>Nr 1 for Shot activation                   | Nr 1 for Heating activation<br>Nr 1 for Shot activation                  | Nr 1 for Heating activation<br>Nr 1 for Shot activation                        |
| N.O. Output                                                       | Nr.5 Battery Status - Fault - Liquid lev<br>Heating - Armed on/off on/off | Nr.5 Battery Status- Fault - Liquid lev<br>Heating - Armed on/off on/off | Nr.5 Battery Status- Fault - Liquid lev<br>Heating - Armed on/off on/off       |
| Directional nozzles for fog orientation                           | 1x90° as standard and Rotatable (adjusted at 45° downwards)               | 2 models: 1x45° as standard and Rotatable 1x0° optional                  | 8 nozzles for fog orientation: 1x0° 1x45° 1x90° 2x45° 3x0° 3x45° 2x0° 2x0°/45° |
| Nozzle extensions                                                 | None                                                                      | Front and Back from 200mm to 500mm<br>(U200P - U500P)                    | Front and Back from 200mm to 500mm (U200P - U500P)                             |
| Installation methods                                              | Wall                                                                      | Wall - Floor (Horiz/Vert.)<br>Ceiling with optional SP2                  | Wall - Floor (Horizontal)<br>Ceiling with optional SP2                         |
| Weight                                                            | 2,2 Kg                                                                    | 8 Kg with full tank                                                      | 10 Kg with full tank                                                           |
| Dimensions                                                        | L. 210 x H. 210 x W. 85 mm                                                | L. 150 x H. 495 x P. 130 mm                                              | L. 492 x H. 290 x W. 150 mm                                                    |
| Color                                                             | White Ral9003                                                             | White Ral9003                                                            | White Ral9003                                                                  |