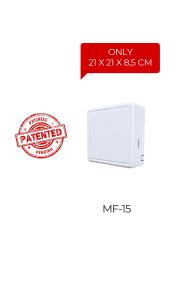

## Essential fog cannons, for a good union between performance and price

| CHARACTERISTICS AND PERFORMANCES                                  | MF-15<br>recommended for 15sqm H3 · Zero Visibility                       | MF-25<br>recommended for 25sqm H3 · Zero Visibility                      | MF-50<br>recommended for 50sqm H3 · Zero Visibility                            |
|-------------------------------------------------------------------|---------------------------------------------------------------------------|--------------------------------------------------------------------------|--------------------------------------------------------------------------------|
| Coverage with a single shot (visibility less than 1 mt)           | 100 m3                                                                    | 200 m3                                                                   | 415 m3                                                                         |
| Coverage with a single shot (visibility less than 1,5 mt)         | 300 m3                                                                    | 600 m3                                                                   | 1245 m3                                                                        |
| Fog shooting time                                                 | Adjustable from 1 to 15 sec.                                              | Adjustable from 1 to 30 sec.                                             | Adjustable from 1 to 60 sec.                                                   |
| Forced break time between one shot and the next one               | When active: 5 min.                                                       | When active: 5 min.                                                      | When active: 5 min.                                                            |
| Total time of possible dispensing                                 | 150" (with full tank)                                                     | 210" (with full tank)                                                    | 300" (with full tank)                                                          |
| Warm-up time from cold status                                     | 8 min.                                                                    | 10 -15 min.                                                              | 15 - 25 min.                                                                   |
| Tank capacity                                                     | 0,25 Lt (Refillable)                                                      | 0,5 Lt (Refillable)                                                      | 0,5 Lt (Refillable)                                                            |
| Response time                                                     | 5 Ms                                                                      | 5 Ms                                                                     | 5 Ms                                                                           |
| Burner power supply                                               | 220 Volts (110 Volts available upon request)                              | 220 Volts (110 Volts available upon request)                             | 220 Volts (110 Volts available upon request)                                   |
| Electronic part power supply                                      | 13,8 Volts                                                                | 13,8 Volts                                                               | 13,8 Volts                                                                     |
| Rated power absorbed when starting                                | 500 Watts only for the first 8 min.                                       | 500 Watts only for the first 10/15 min.                                  | 600 Watts only for the first 15/25 min.                                        |
| Power absorbed in stand-by                                        | 12V 5mA                                                                   | 12V 5mA                                                                  | 12V 5mA                                                                        |
| Power absorbed during the shot                                    | 12V 4Watts                                                                | 12V 4Watts                                                               | 12V 4Watts                                                                     |
| Average hourly energy consumption                                 | 40w/h only when "Armed"                                                   | 40w/h only when "Armed"                                                  | 40w/h only when "Armed"                                                        |
| Autonomous 13.8V power supply stage (it can be integrated inside) | Yes, optional "Power100"                                                  | Yes, optional "Power200"                                                 | Yes, optional "Power200"                                                       |
| Integrable backup battery                                         | Yes, optional "Power100"                                                  | Yes, optional "Power200"                                                 | Yes, optional "Power200"                                                       |
| Autonomy of the burner in absence of electricity                  | 1 complete shot within 1 hour                                             | 1 complete shot within 1 hour                                            | 1 complete shot within 1 hour                                                  |
| Failure reporting system                                          | Yes (visual) + 5 wired outputs                                            | Yes (visual) + 5 wired outputs                                           | Yes (visual) + 5 wired outputs                                                 |
| N.O./N.C.Input                                                    | Nr 1 for Heating activation<br>Nr 1 for Shot activation                   | Nr 1 for Heating activation<br>Nr 1 for Shot activation                  | Nr 1 for Heating activation<br>Nr 1 for Shot activation                        |
| N.O. Output                                                       | Nr.5 Battery Status - Fault - Liquid lev<br>Heating - Armed on/off on/off | Nr.5 Battery Status- Fault - Liquid lev<br>Heating - Armed on/off on/off | Nr.5 Battery Status- Fault - Liquid lev<br>Heating - Armed on/off on/off       |
| Directional nozzles for fog orientation                           | 1x90° as standard and Rotatable (adjusted at 45° downwards)               | 2 models: 1x45° as standard and Rotatable 1x0° optional                  | 8 nozzles for fog orientation: 1x0° 1x45° 1x90° 2x45° 3x0° 3x45° 2x0° 2x0°/45° |
| Nozzle extensions                                                 | None                                                                      | Front and Back from 200mm to 500mm<br>(U200P - U500P)                    | Front and Back from 200mm to 500mm (U200P - U500P)                             |
| Installation methods                                              | Wall                                                                      | Wall - Floor (Horiz/Vert.)<br>Ceiling with optional SP2                  | Wall - Floor (Horizontal)<br>Ceiling with optional SP2                         |
| Weight                                                            | 2,2 Kg                                                                    | 8 Kg with full tank                                                      | 10 Kg with full tank                                                           |
| Dimensions                                                        | L. 210 x H. 210 x W. 85 mm                                                | L. 150 x H. 495 x P. 130 mm                                              | L. 492 x H. 290 x W. 150 mm                                                    |
| Color                                                             | White Ral9003                                                             | White Ral9003                                                            | White Ral9003                                                                  |