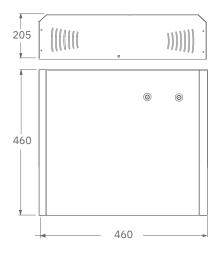

## Essential fog cannons for a good union between performance and price

| CHARACTERISTICS AND PERFORMANCES                                  | MF-100<br>recommended for 100sqm H3 · Zero Visibility                          | MF-200<br>recommended for 200sqm H3 · Zero Visibility                          | MF-400<br>recommended for 400sqm H3 · Zero Visibility                          |
|-------------------------------------------------------------------|--------------------------------------------------------------------------------|--------------------------------------------------------------------------------|--------------------------------------------------------------------------------|
| Coverage with a single shot (visibility less than 1 mt)           | 800 m3                                                                         | 1600 m3                                                                        | 3200 m3                                                                        |
| Coverage with a single shot (visibility less than 1,5 mt)         | 2400 m3                                                                        | 4800 m3                                                                        | 9600 m3                                                                        |
| Fog shooting time                                                 | Adjustable from 1 to 100 sec.                                                  | Adjustable from 1 to 100 sec.                                                  | Adjustable from 1 to 100 sec.                                                  |
| Forced break time between one shot and the next one               | When active: 5 min.                                                            | When active: 5 min.                                                            | When active: 5 min.                                                            |
| Total time of possible dispensing                                 | 700" (with full tank)                                                          | 700" (with full tank)                                                          | 580" (with full tank)                                                          |
| Warm-up time from cold status                                     | 16 min.                                                                        | 16 min.                                                                        | 15 - 25 min.                                                                   |
| Tank capacity                                                     | 1,5 Lt (Refillable)                                                            | 3 Lt (Refillable)                                                              | 5 Lt (Refillable)                                                              |
| Response time                                                     | 5 Ms                                                                           | 5 Ms                                                                           | 5 Ms                                                                           |
| Burner power supply                                               | 220 Volts (110 Volts available upon request)                                   | 220 Volts (110 Volts available upon request)                                   | 220 Volt (110 Volts available upon request)                                    |
| Electronic part power supply                                      | 13,8 Volts                                                                     | 13,8 Volts                                                                     | 13,8 Volt                                                                      |
| Rated power absorbed when starting                                | 1000 Watts only for the first 16 min.                                          | 2000 Watts only for the first 32 min.                                          | 4000 Watts only for the first 16 min.                                          |
| Power absorbed in stand-by                                        | 12V 5mA                                                                        | 12V 5mA                                                                        | 12V 5mA                                                                        |
| Power absorbed during the shot                                    | 12V 4Watts                                                                     | 12V 8Watts                                                                     | 12V 16Watts                                                                    |
| Average hourly energy consumption                                 | 45w/h only when "Armed"                                                        | 50w/h only when "Armed"                                                        | 55w/h only when "Armed"                                                        |
| Autonomous 13.8V power supply stage (it can be integrated inside) | Yes, optional "Power200"                                                       | Yes, optional "Power200"                                                       | Yes, optional "Power400"                                                       |
| Integrable backup battery                                         | Yes, optional "Power200"                                                       | Yes, optional "Power200"                                                       | Yes, optional "Power400"                                                       |
| Autonomy of the burner in absence of electricity                  | 1 complete shot within 1 hour                                                  | 1 complete shot within 1 hour                                                  | 1 complete shot within 1 hour                                                  |
| Failure reporting system                                          | Yes (visual) + 5 wired outputs                                                 | Yes (visual) + 5 wired outputs                                                 | Yes (visual) + 5 wired outputs                                                 |
| N.O./N.C.Input                                                    | Nr 1 for Heating activation<br>Nr 1 for Shot activation                        | Nr 1 for Heating activation<br>Nr 1 for Shot activation                        | Nr 1 for Heating activation<br>Nr 1 for Shot activation                        |
| N.O. Output                                                       | Nr.5 Battery Status - Fault - Liquid lev<br>Heating - Armed on/off on/off      | Nr.5 Battery Status- Fault - Liquid lev<br>Heating - Armed on/off on/off       | Nr.5 Battery Status-Fault - Liquid lev<br>Heating - Armed on/off on/off        |
| Directional nozzles for fog orientation                           | 8 nozzles for fog orientation: 1x0° 1x45° 1x90° 2x45° 3x0° 3x45° 2x0° 2x0°/45° | 8 nozzles for fog orientation: 1x0° 1x45° 1x90° 2x45° 3x0° 3x45° 2x0° 2x0°/45° | 8 nozzles for fog orientation: 1x0° 1x45° 1x90° 2x45° 3x0° 3x45° 2x0° 2x0°/45° |
| Nozzle extensions                                                 | Front and Back from 200mm to 500mm<br>(U200P - U500P)                          | Front and Back from 200mm to 500mm<br>(U200P - U500P)                          | Front and Back from 200mm to 500mm<br>(U200P - U500P)                          |
| Installation methods                                              | Wall (Horizontal)<br>Ceiling with optional SP2                                 | Wall (Horizontal)<br>Ceiling with optional SP2                                 | Wall - Floor(Horizontal)<br>Ceiling with optional SP2 (4 pcs)                  |
| Weight                                                            | 14 Kg                                                                          | 22 Kg with full tank                                                           | 36 Kg with full tank                                                           |
| Dimensions                                                        | L. 554 x H. 310 x W. 150 mm                                                    | L. 460 x H. 460 x W. 205 mm                                                    | L. 580 x H. 580 x W. 205 mm                                                    |
| Color                                                             | White Ral9003                                                                  | White Ral9003                                                                  | White Ral9003                                                                  |